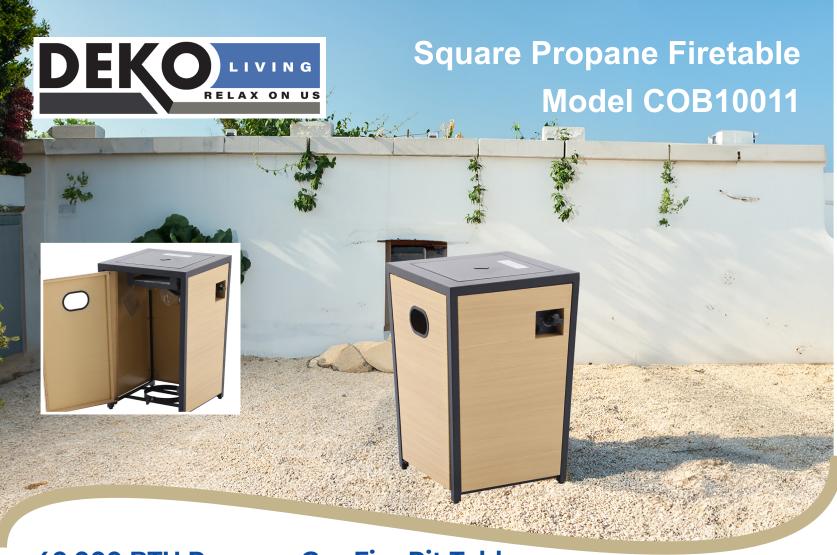

## 40,000 BTU Propane Gas Fire Pit Table with Glass Bead Filler

**Transform Your Outdoor Space.** Enhance your patio or backyard with the **Deko Living Tapered Square Outdoor Propane Gas Fire Pit Table**. This stylish fire pit table combines modern design with functional warmth, making it the ideal centerpiece for gatherings and relaxation. Create your outdoor oasis today and experience the perfect blend of warmth, elegance and functionality.

## **Product Specifications**

- Propane tank: 20 lb (not included)
  Burner: 40,000 BTU
- Filler: Glass Beads (Included)
- Finish: Powder Thermo Spray
- Igniter: Manual

Product Dimensions: 18.11"W x 18.11"D x 27.95"H Product Weight: 39.68 lbs