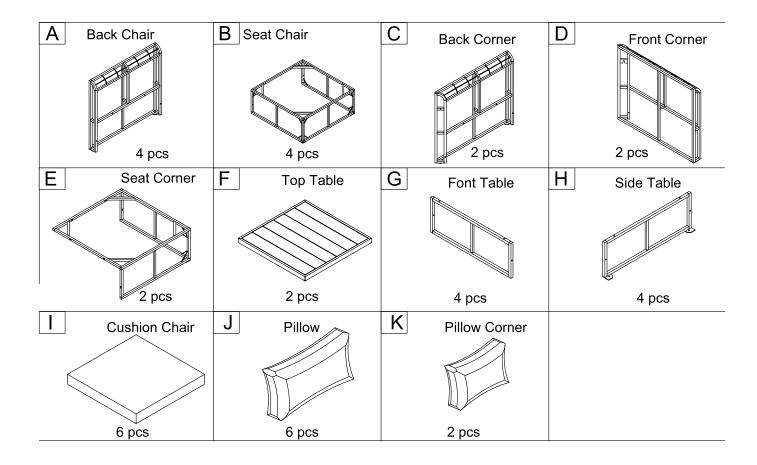

#### **BEFORE INSTALLATION**

- Please list all parts as below first to check if any part is missing. If so contact customer service.
- · Do be careful that some parts are heavy and sharp.
- Please follow the assembly steps to install the product, if you find spare parts left, don't be worried, the left spare parts are prepared for bad ones if occurred.
- · Please fully tighten all screws only when they are in place.
- Please do not exceed the bearing limitations of the product.
- · Reconfirm that all bolts, screws, and knobs are secure every 90 days.
- Please retain these instructions for future reference.