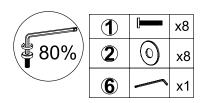

product at any time.



**WARNING:** Do not place heavy objects on the product.

#### **BEFORE INSTALLATION**

- Please list all parts as below first to check if any part is missing. If so contact customer service.
- · Do be careful that some parts are heavy and sharp.
- Please follow the assembly steps to install the product, if you find spare parts left, don't be worried, the left spare parts are prepared for bad ones if occurred.
- · Please fully tighten all screws only when they are in place.
- Please do not exceed the bearing limitations of the product.
- · Reconfirm that all bolts, screws, and knobs are secure every 90 days.
- Please retain these instructions for future reference.



### **Hardware List**





Step 2



Step 3





Step 4





Step 6



Step 7





Step 8



Step 9





Step 10



Step 11



Step 12