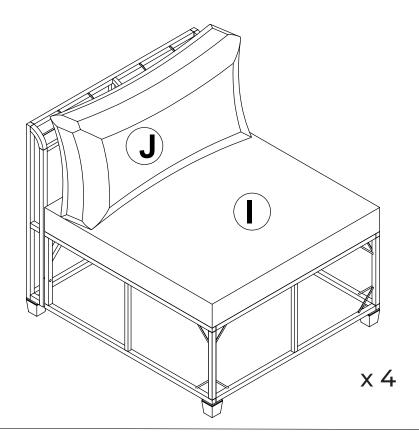

uct as a support. Do not shake, lean, or climb on the product at any time.



**WARNING:** Do not place heavy objects on the product.

#### **BEFORE INSTALLATION**

- Please list all parts as below first to check if any part is missing. If so contact customer service.
- · Do be careful that some parts are heavy and sharp.
- Please follow the assembly steps to install the product, if you find spare parts left, don't be worried, the left spare parts are prepared for bad ones if occurred.
- · Please fully tighten all screws only when they are in place.
- Please do not exceed the bearing limitations of the product.
- · Reconfirm that all bolts, screws, and knobs are secure every 90 days.
- Please retain these instructions for future reference.



### **Hardware List**





Step 2



Step 3





Step 4





Step 6



Step 7





Step 8



Step 9





Step 10



Step 11



Step 12