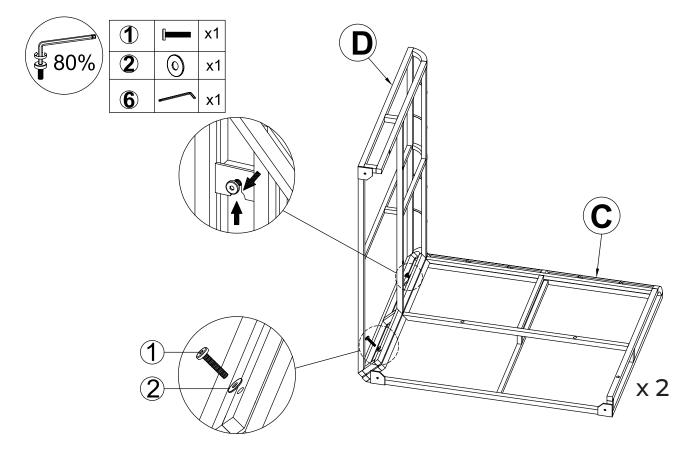

upport. Do not shake, lean, or climb on the product at any time.



**WARNING:** Do not place heavy objects on the product.

#### **BEFORE INSTALLATION**

- Please list all parts as below first to check if any part is missing. If so contact customer service.
- · Do be careful that some parts are heavy and sharp.
- Please follow the assembly steps to install the product, if you find spare parts left, don't be worried, the left spare parts are prepared for bad ones if occurred.
- · Please fully tighten all screws only when they are in place.
- Please do not exceed the bearing limitations of the product.
- · Reconfirm that all bolts, screws, and knobs are secure every 90 days.
- Please retain these instructions for future reference.



### **Hardware List**





Step 2



Step 3





Step 4





Step 6



Step 7





Step 8



Step 9





Step 10



Step 11



Step 12