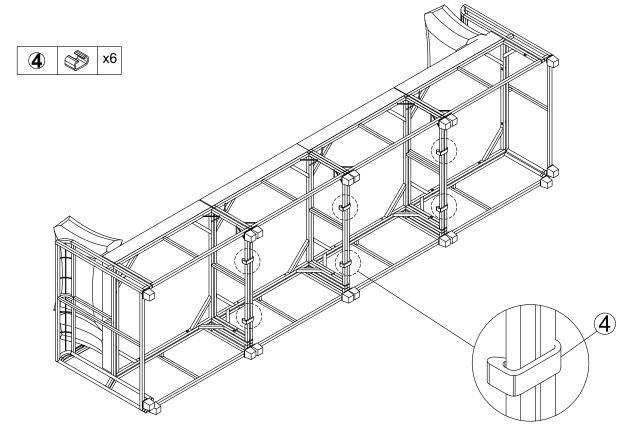

* Do not place heavy objects on the product.

#### **BEFORE INSTALLATION**

- Please list all parts as below first to check if any part is missing. If so contact customer service.
- · Do be careful that some parts are heavy and sharp.
- Please follow the assembly steps to install the product, if you find spare parts left, don't be worried, the left spare parts are prepared for bad ones if occurred.
- · Please fully tighten all screws only when they are in place.
- Please do not exceed the bearing limitations of the product.
- · Reconfirm that all bolts, screws, and knobs are secure every 90 days.
- Please retain these instructions for future reference.



### **Hardware List**





Step 2



Step 3





Step 4





Step 6



Step 7





Step 8



Step 9





Step 10



Step 11



Step 12