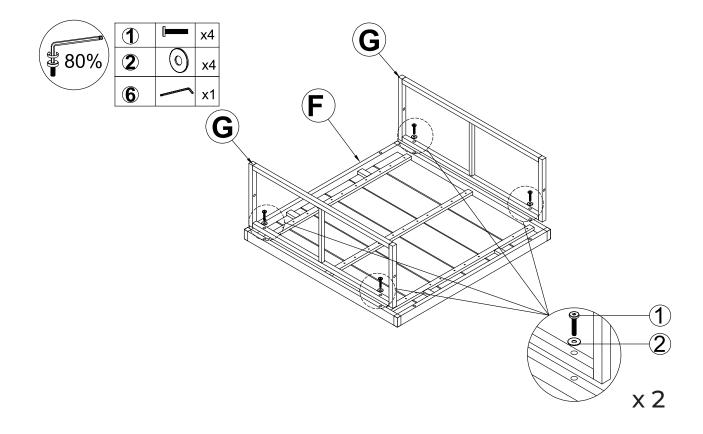

mb on the product at any time.



**WARNING:** Do not place heavy objects on the product.

#### **BEFORE INSTALLATION**

- Please list all parts as below first to check if any part is missing. If so contact customer service.
- · Do be careful that some parts are heavy and sharp.
- Please follow the assembly steps to install the product, if you find spare parts left, don't be worried, the left spare parts are prepared for bad ones if occurred.
- · Please fully tighten all screws only when they are in place.
- Please do not exceed the bearing limitations of the product.
- · Reconfirm that all bolts, screws, and knobs are secure every 90 days.
- Please retain these instructions for future reference.



### **Hardware List**





Step 2



Step 3





Step 4





Step 6



Step 7





Step 8



Step 9





Step 10



Step 11



Step 12