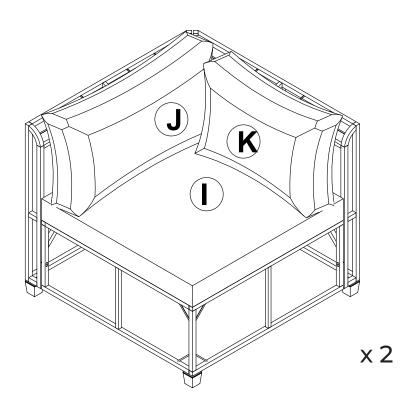

an, or climb on the product at any time.



**WARNING:** Do not place heavy objects on the product.

#### **BEFORE INSTALLATION**

- Please list all parts as below first to check if any part is missing. If so contact customer service.
- · Do be careful that some parts are heavy and sharp.
- Please follow the assembly steps to install the product, if you find spare parts left, don't be worried, the left spare parts are prepared for bad ones if occurred.
- · Please fully tighten all screws only when they are in place.
- Please do not exceed the bearing limitations of the product.
- · Reconfirm that all bolts, screws, and knobs are secure every 90 days.
- Please retain these instructions for future reference.



### **Hardware List**





Step 2



Step 3





Step 4





Step 6



Step 7





Step 8



Step 9





Step 10



Step 11



Step 12