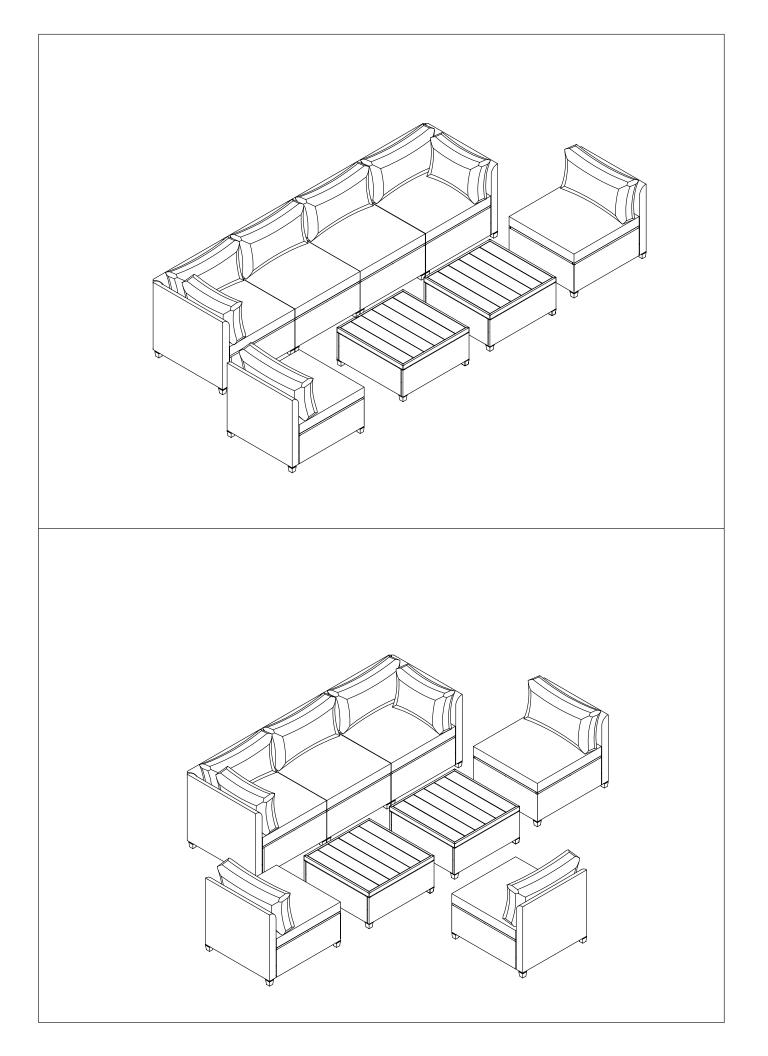

# **Outdoor Sectional Sofa Set with Tables**

MODEL NUMBER: COP30011 & COP30111

Thank you for purchasing your new Outdoor Sectional Sofa Set with Tables