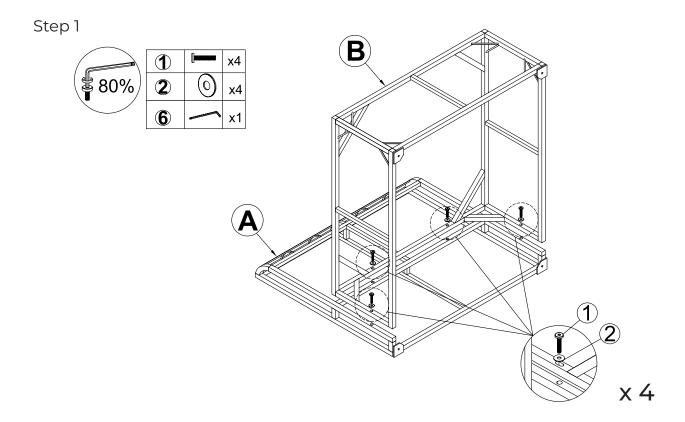

** Never use this product as a support. Do not shake, lean, or climb on the product at any time.



**WARNING:** Do not place heavy objects on the product.

#### **BEFORE INSTALLATION**

- Please list all parts as below first to check if any part is missing. If so contact customer service.
- · Do be careful that some parts are heavy and sharp.
- Please follow the assembly steps to install the product, if you find spare parts left, don't be worried, the left spare parts are prepared for bad ones if occurred.
- · Please fully tighten all screws only when they are in place.
- Please do not exceed the bearing limitations of the product.
- · Reconfirm that all bolts, screws, and knobs are secure every 90 days.
- Please retain these instructions for future reference.



### **Hardware List**





Step 2



Step 3





Step 4





Step 6



Step 7





Step 8



Step 9





Step 10



Step 11



Step 12