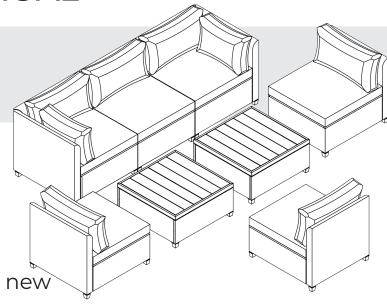

# **Outdoor Sectional Sofa Set with Tables**

MODEL NUMBER: COP30011 & COP30111

Thank you for purchasing your new Outdoor Sectional Sofa Set with Tables