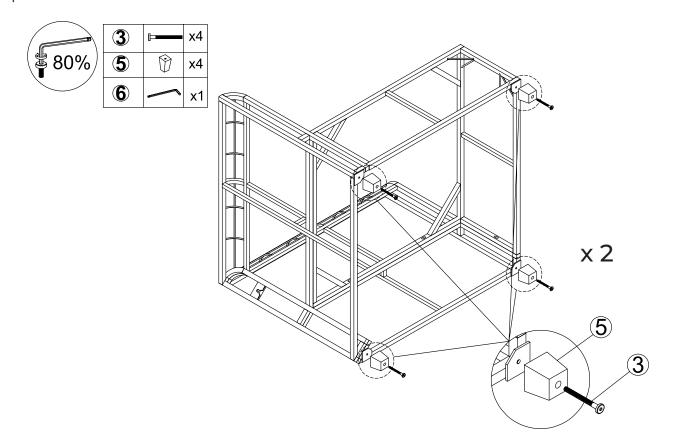

ot shake, lean, or climb on the product at any time.



**WARNING:** Do not place heavy objects on the product.

#### **BEFORE INSTALLATION**

- Please list all parts as below first to check if any part is missing. If so contact customer service.
- · Do be careful that some parts are heavy and sharp.
- Please follow the assembly steps to install the product, if you find spare parts left, don't be worried, the left spare parts are prepared for bad ones if occurred.
- · Please fully tighten all screws only when they are in place.
- Please do not exceed the bearing limitations of the product.
- · Reconfirm that all bolts, screws, and knobs are secure every 90 days.
- Please retain these instructions for future reference.



### **Hardware List**





Step 2



Step 3





Step 4





Step 6



Step 7





Step 8



Step 9





Step 10



Step 11



Step 12