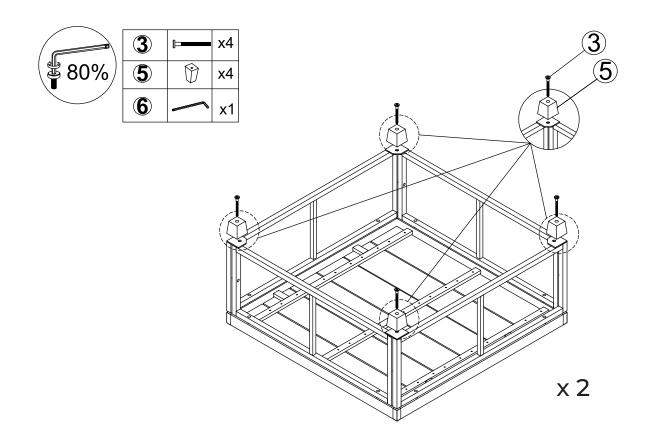

y time.



**WARNING:** Do not place heavy objects on the product.

#### **BEFORE INSTALLATION**

- Please list all parts as below first to check if any part is missing. If so contact customer service.
- · Do be careful that some parts are heavy and sharp.
- Please follow the assembly steps to install the product, if you find spare parts left, don't be worried, the left spare parts are prepared for bad ones if occurred.
- · Please fully tighten all screws only when they are in place.
- Please do not exceed the bearing limitations of the product.
- · Reconfirm that all bolts, screws, and knobs are secure every 90 days.
- Please retain these instructions for future reference.



### **Hardware List**





Step 2



Step 3





Step 4





Step 6



Step 7





Step 8



Step 9





Step 10



Step 11



Step 12