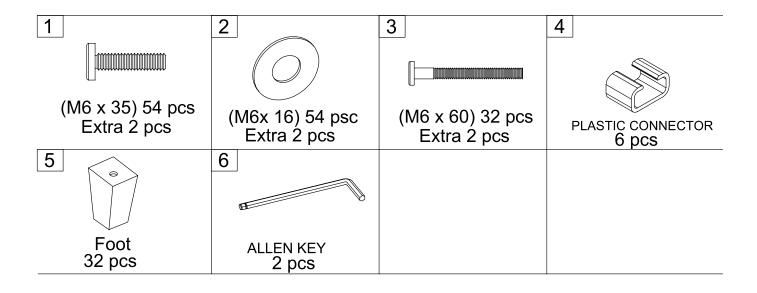

G:** Never use this product as a support. Do not shake, lean, or climb on the product at any time.



**WARNING:** Do not place heavy objects on the product.

#### **BEFORE INSTALLATION**

- Please list all parts as below first to check if any part is missing. If so contact customer service.
- · Do be careful that some parts are heavy and sharp.
- Please follow the assembly steps to install the product, if you find spare parts left, don't be worried, the left spare parts are prepared for bad ones if occurred.
- · Please fully tighten all screws only when they are in place.
- Please do not exceed the bearing limitations of the product.
- · Reconfirm that all bolts, screws, and knobs are secure every 90 days.
- Please retain these instructions for future reference.



### **Hardware List**





Step 2



Step 3





Step 4





Step 6



Step 7





Step 8



Step 9





Step 10



Step 11



Step 12