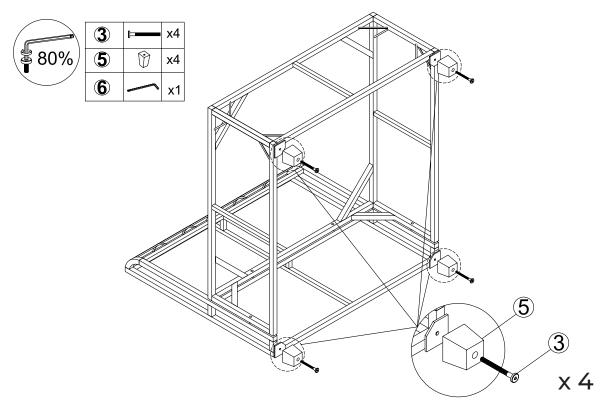

se this product as a support. Do not shake, lean, or climb on the product at any time.



**WARNING:** Do not place heavy objects on the product.

#### **BEFORE INSTALLATION**

- Please list all parts as below first to check if any part is missing. If so contact customer service.
- · Do be careful that some parts are heavy and sharp.
- Please follow the assembly steps to install the product, if you find spare parts left, don't be worried, the left spare parts are prepared for bad ones if occurred.
- · Please fully tighten all screws only when they are in place.
- Please do not exceed the bearing limitations of the product.
- · Reconfirm that all bolts, screws, and knobs are secure every 90 days.
- Please retain these instructions for future reference.



### **Hardware List**





Step 2



Step 3





Step 4





Step 6



Step 7





Step 8



Step 9





Step 10



Step 11



Step 12