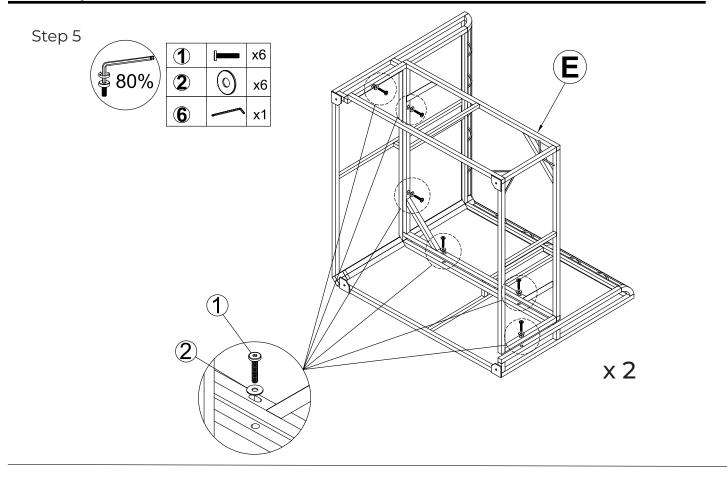

port. Do not shake, lean, or climb on the product at any time.



**WARNING:** Do not place heavy objects on the product.

#### **BEFORE INSTALLATION**

- Please list all parts as below first to check if any part is missing. If so contact customer service.
- · Do be careful that some parts are heavy and sharp.
- Please follow the assembly steps to install the product, if you find spare parts left, don't be worried, the left spare parts are prepared for bad ones if occurred.
- · Please fully tighten all screws only when they are in place.
- Please do not exceed the bearing limitations of the product.
- · Reconfirm that all bolts, screws, and knobs are secure every 90 days.
- Please retain these instructions for future reference.



### **Hardware List**





Step 2



Step 3





Step 4





Step 6



Step 7





Step 8



Step 9





Step 10



Step 11



Step 12