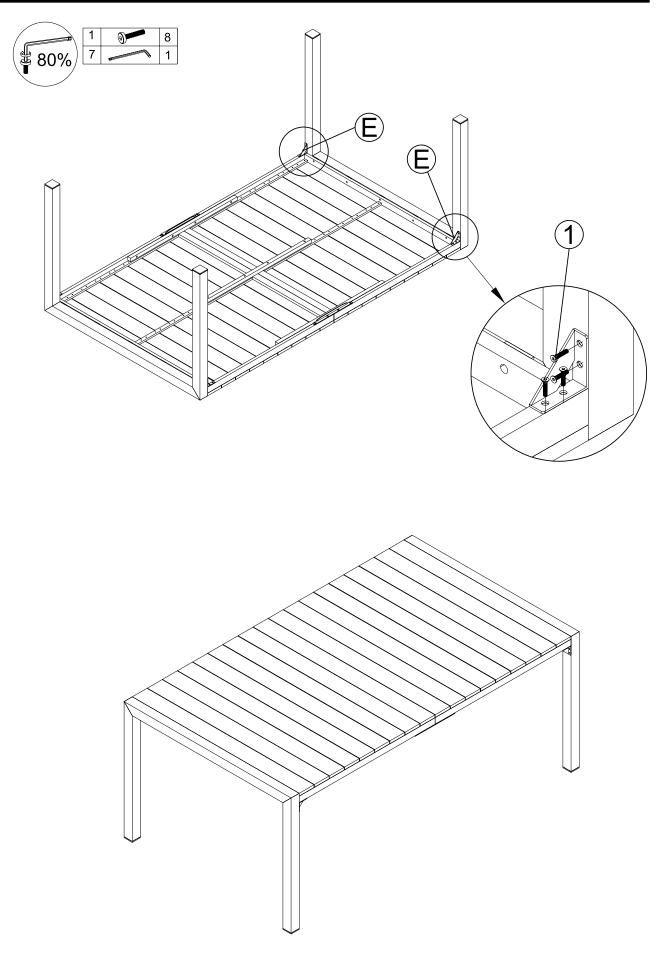

Hardware List

|                                       |                                       | 3                                    | 4                                    |
|---------------------------------------|---------------------------------------|--------------------------------------|--------------------------------------|
| M6 x 20mm Bolt<br>24 pieces + 2 extra | M6 x 30mm Bolt<br>18 pieces + 2 extra | M6 x 90mm Bolt<br>2 pieces + 1 extra | M6 x 35mm Bolt<br>4 pieces + 1 extra |
| 5                                     | 6                                     | 7                                    | 8                                    |
|                                       |                                       |                                      |                                      |
| M6 washer<br>26 pieces + 5 extra      | M6 nut<br>2 pieces + 1 extra          | Allen Key<br>2 pieces                | Wrench<br>1 piece                    |
| 9                                     |                                       |                                      |                                      |
| 6                                     |                                       |                                      |                                      |
| M6 Spacer<br>4 pieces + 1 extra       |                                       |                                      |                                      |