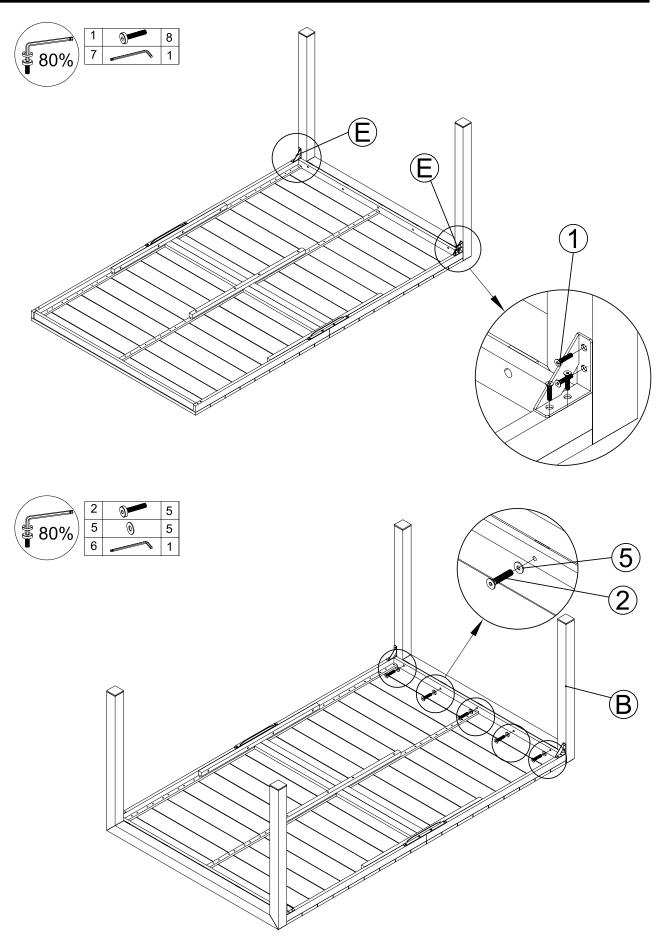

#### **BEFORE INSTALLATION**

- · Please list all parts as below first to check if any part is missing. If so contact customer service.
- Do be careful that some parts are heavy and sharp.
- Please follow the assembly steps to install the product, if you find spare parts left, don't be worried, the left spare parts are prepared for bad ones if occurred.
- Please fully tighten all screws only when they are in place.
- · Please do not exceed the bearing limitations of the product.
- · Reconfirm that all bolts, screws, and knobs are secure every 90 days.
- Please retain these instructions for future reference.