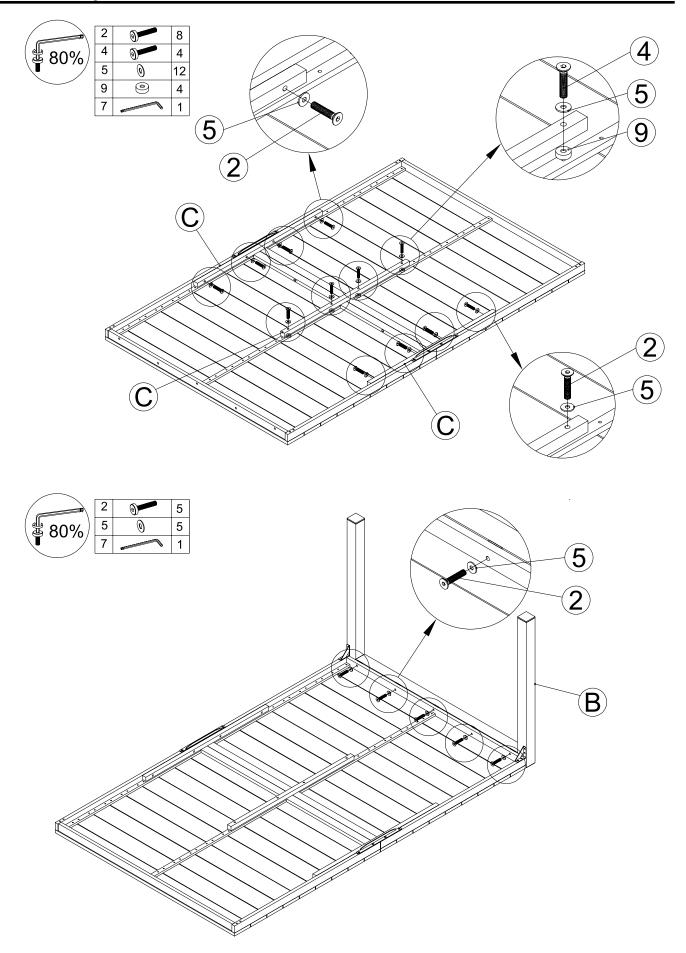

#### **BEFORE INSTALLATION**

- · Please list all parts as below first to check if any part is missing. If so contact customer service.
- Do be careful that some parts are heavy and sharp.
- Please follow the assembly steps to install the product, if you find spare parts left, don't be worried, the left spare parts are prepared for bad ones if occurred.
- Please fully tighten all screws only when they are in place.
- · Please do not exceed the bearing limitations of the product.
- · Reconfirm that all bolts, screws, and knobs are secure every 90 days.
- Please retain these instructions for future reference.