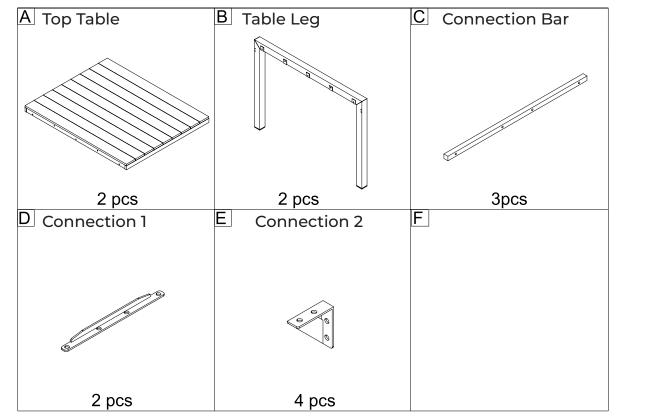

Hardware List

|                                       |                                       | 3                                    | 4                                    |
|---------------------------------------|---------------------------------------|--------------------------------------|--------------------------------------|
| M6 x 20mm Bolt<br>24 pieces + 2 extra | M6 x 30mm Bolt<br>18 pieces + 2 extra | M6 x 90mm Bolt<br>2 pieces + 1 extra | M6 x 35mm Bolt<br>4 pieces + 1 extra |
| 5                                     | 6                                     | 7                                    | 8                                    |
|                                       |                                       |                                      |                                      |
| M6 washer<br>26 pieces + 5 extra      | M6 nut<br>2 pieces + 1 extra          | Allen Key<br>2 pieces                | Wrench<br>1 piece                    |
| 9                                     |                                       |                                      |                                      |
| 6                                     |                                       |                                      |                                      |
| M6 Spacer<br>4 pieces + 1 extra       |                                       |                                      |                                      |