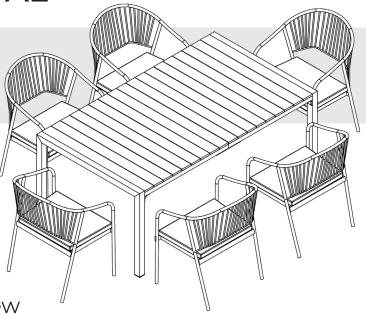

## Outdoor Patio Dining Chairs and Table Set

MODEL NUMBER: COP70703 / COP70803

### Thank you for purchasing your new Outdoor Patio Dining Chairs and Table Set