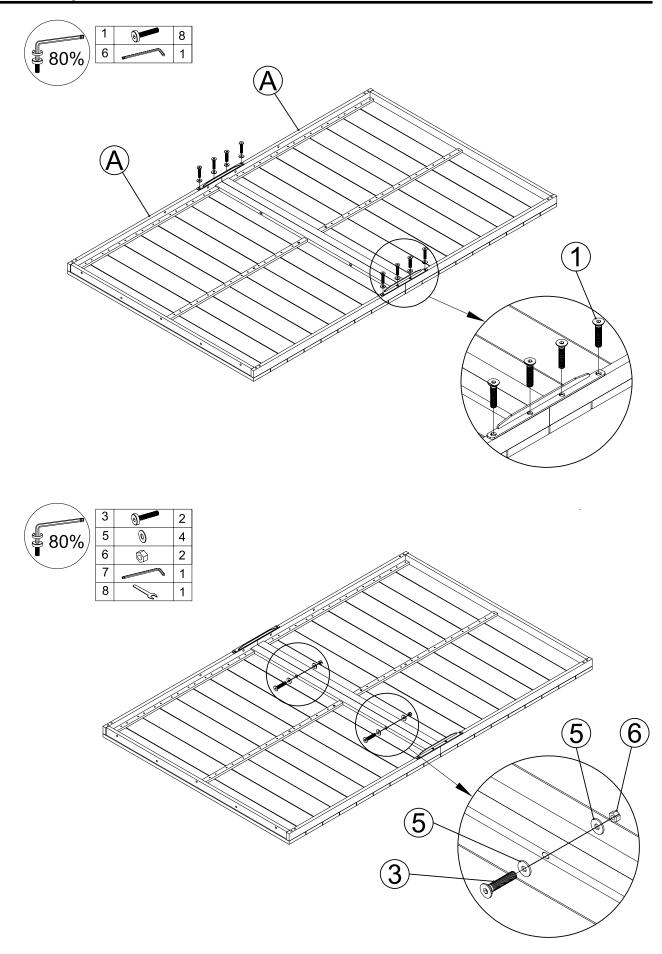

#### **BEFORE INSTALLATION**

- · Please list all parts as below first to check if any part is missing. If so contact customer service.
- Do be careful that some parts are heavy and sharp.
- Please follow the assembly steps to install the product, if you find spare parts left, don't be worried, the left spare parts are prepared for bad ones if occurred.
- Please fully tighten all screws only when they are in place.
- · Please do not exceed the bearing limitations of the product.
- · Reconfirm that all bolts, screws, and knobs are secure every 90 days.
- Please retain these instructions for future reference.