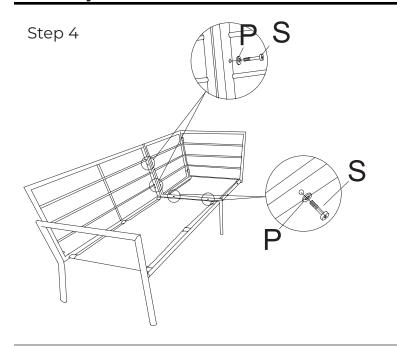

product.
- · Reconfirm that all bolts, screws, and knobs are secure every 90 days.
- · Please retain these instructions for future reference.

### **Assembly Instructions**

|           | Α      | 1  |
|-----------|--------|----|
|           | В      | 1  |
|           | С      | 2  |
|           | D      | 1  |
|           | Е      | 1  |
|           | F      | 1  |
| H         | G      | 1  |
|           | Н      | 1  |
| F         | I      | 1  |
|           | J      | 1  |
|           | K      | 1  |
| <u> </u>  | L      | 4  |
|           | M      | 5  |
|           | N      | 6  |
|           | 0      | 1  |
| 0         | Р      | 44 |
| <br>M6*12 | Q<br>2 | 10 |
| M6*15     | R      | 14 |
| M6*35     | S      | 20 |
| •         | Т      | 1  |







## **Assembly Instructions**









Step 8



Step 9



Step 9



Step 9