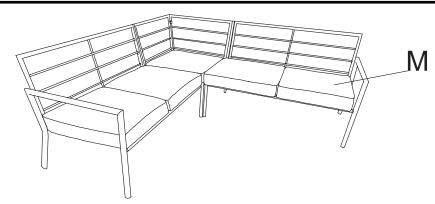

### **Assembly Instructions**

|           | Α      | 1  |
|-----------|--------|----|
|           | В      | 1  |
|           | С      | 2  |
|           | D      | 1  |
|           | Е      | 1  |
|           | F      | 1  |
| H         | G      | 1  |
|           | Н      | 1  |
| F         | I      | 1  |
|           | J      | 1  |
|           | K      | 1  |
| <u> </u>  | L      | 4  |
|           | M      | 5  |
|           | N      | 6  |
|           | 0      | 1  |
| 0         | Р      | 44 |
| <br>M6*12 | Q<br>2 | 10 |
| M6*15     | R      | 14 |
| M6*35     | S      | 20 |
| •         | Т      | 1  |