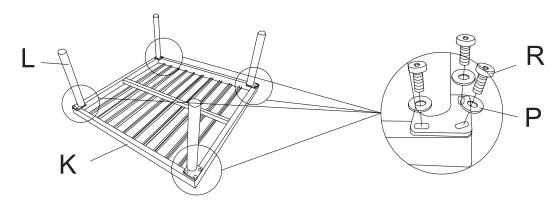

### **Assembly Instructions**

|           | Α      | 1  |
|-----------|--------|----|
|           | В      | 1  |
|           | С      | 2  |
|           | D      | 1  |
|           | Е      | 1  |
|           | F      | 1  |
| H         | G      | 1  |
|           | Н      | 1  |
| F         | I      | 1  |
|           | J      | 1  |
|           | K      | 1  |
| <u> </u>  | L      | 4  |
|           | M      | 5  |
|           | N      | 6  |
|           | 0      | 1  |
| 0         | Р      | 44 |
| <br>M6*12 | Q<br>2 | 10 |
| M6*15     | R      | 14 |
| M6*35     | S      | 20 |
| •         | Т      | 1  |