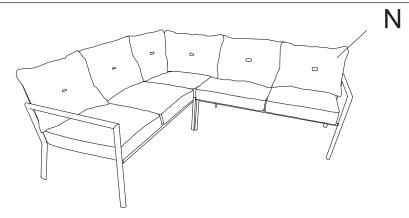

### **Assembly Instructions**

|           | Α      | 1  |
|-----------|--------|----|
|           | В      | 1  |
|           | С      | 2  |
|           | D      | 1  |
|           | Е      | 1  |
|           | F      | 1  |
| H         | G      | 1  |
|           | Н      | 1  |
| F         | I      | 1  |
|           | J      | 1  |
|           | K      | 1  |
| <u> </u>  | L      | 4  |
|           | M      | 5  |
|           | N      | 6  |
|           | 0      | 1  |
| 0         | Р      | 44 |
| <br>M6*12 | Q<br>2 | 10 |
| M6*15     | R      | 14 |
| M6*35     | S      | 20 |
| •         | Т      | 1  |