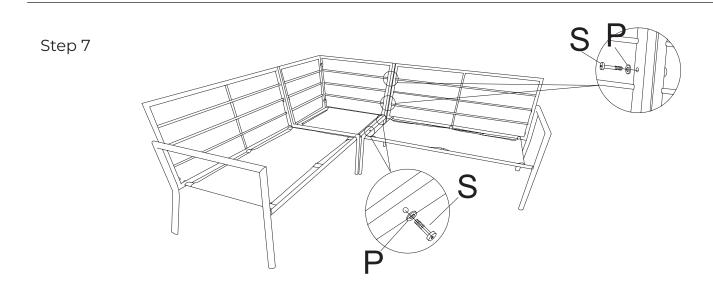

ct.
- · Reconfirm that all bolts, screws, and knobs are secure every 90 days.
- · Please retain these instructions for future reference.

### **Assembly Instructions**

|           | Α      | 1  |
|-----------|--------|----|
|           | В      | 1  |
|           | С      | 2  |
|           | D      | 1  |
|           | Е      | 1  |
|           | F      | 1  |
| H         | G      | 1  |
|           | Н      | 1  |
| F         | I      | 1  |
|           | J      | 1  |
|           | K      | 1  |
| <u> </u>  | L      | 4  |
|           | M      | 5  |
|           | N      | 6  |
|           | 0      | 1  |
| 0         | Р      | 44 |
| <br>M6*12 | Q<br>2 | 10 |
| M6*15     | R      | 14 |
| M6*35     | S      | 20 |
| •         | Т      | 1  |







## **Assembly Instructions**









Step 8



Step 9



Step 9



Step 9