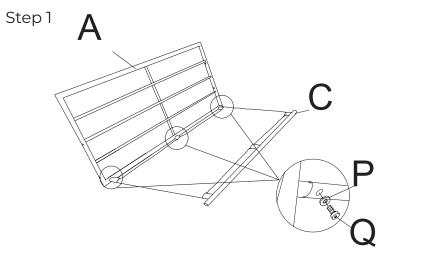

xceed the bearing limitations of the product.
- · Reconfirm that all bolts, screws, and knobs are secure every 90 days.
- · Please retain these instructions for future reference.

### **Assembly Instructions**

|           | Α      | 1  |
|-----------|--------|----|
|           | В      | 1  |
|           | С      | 2  |
|           | D      | 1  |
|           | Е      | 1  |
|           | F      | 1  |
| H         | G      | 1  |
|           | Н      | 1  |
| F         | I      | 1  |
|           | J      | 1  |
|           | K      | 1  |
| <u> </u>  | L      | 4  |
|           | M      | 5  |
|           | N      | 6  |
|           | 0      | 1  |
| 0         | Р      | 44 |
| <br>M6*12 | Q<br>2 | 10 |
| M6*15     | R      | 14 |
| M6*35     | S      | 20 |
| •         | Т      | 1  |







## **Assembly Instructions**









Step 8



Step 9



Step 9



Step 9