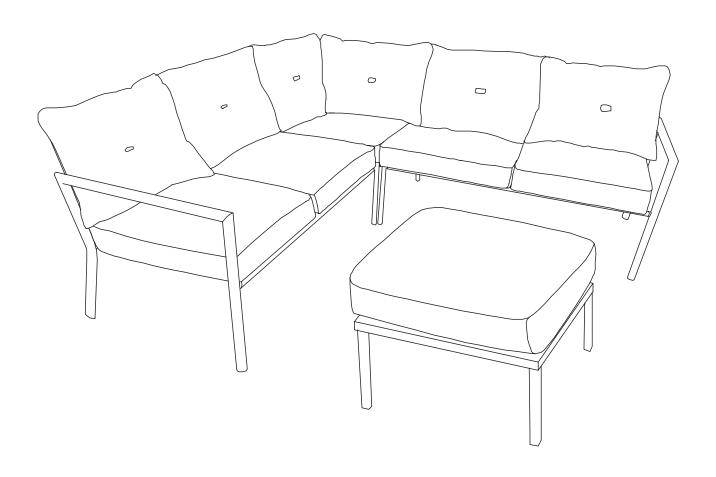

# Outdoor Patio Sectional and Coffee Table Set

**MODEL NUMBER: COP30015** 

Thank you for purchasing your new Outdoor Patio Sectional and Coffee Table Set