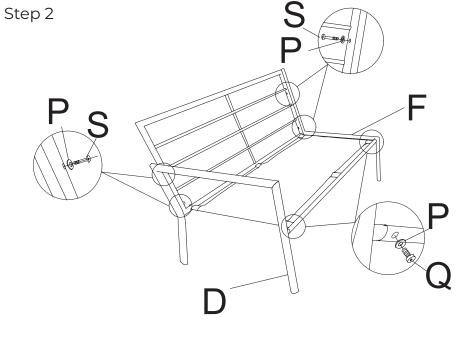

eed the bearing limitations of the product.
- · Reconfirm that all bolts, screws, and knobs are secure every 90 days.
- · Please retain these instructions for future reference.

### **Assembly Instructions**

|           | Α      | 1  |
|-----------|--------|----|
|           | В      | 1  |
|           | С      | 2  |
|           | D      | 1  |
|           | Е      | 1  |
|           | F      | 1  |
| H         | G      | 1  |
|           | Н      | 1  |
| F         | I      | 1  |
|           | J      | 1  |
|           | K      | 1  |
| <u> </u>  | L      | 4  |
|           | M      | 5  |
|           | N      | 6  |
|           | 0      | 1  |
| 0         | Р      | 44 |
| <br>M6*12 | Q<br>2 | 10 |
| M6*15     | R      | 14 |
| M6*35     | S      | 20 |
| •         | Т      | 1  |







## **Assembly Instructions**









Step 8



Step 9



Step 9



Step 9