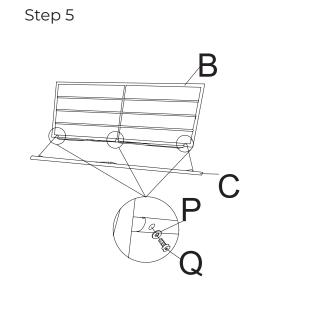

roduct.
- · Reconfirm that all bolts, screws, and knobs are secure every 90 days.
- · Please retain these instructions for future reference.

### **Assembly Instructions**

|           | Α      | 1  |
|-----------|--------|----|
|           | В      | 1  |
|           | С      | 2  |
|           | D      | 1  |
|           | Е      | 1  |
|           | F      | 1  |
| H         | G      | 1  |
|           | Н      | 1  |
| F         | I      | 1  |
|           | J      | 1  |
|           | K      | 1  |
| <u> </u>  | L      | 4  |
|           | M      | 5  |
|           | N      | 6  |
|           | 0      | 1  |
| 0         | Р      | 44 |
| <br>M6*12 | Q<br>2 | 10 |
| M6*15     | R      | 14 |
| M6*35     | S      | 20 |
| •         | Т      | 1  |







## **Assembly Instructions**









Step 8



Step 9



Step 9



Step 9