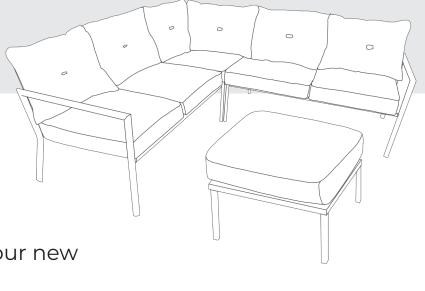

# Outdoor Patio Sectional and Coffee Table Set

**MODEL NUMBER: COP30015** 

Thank you for purchasing your new Outdoor Patio Sectional and Coffee Table Set