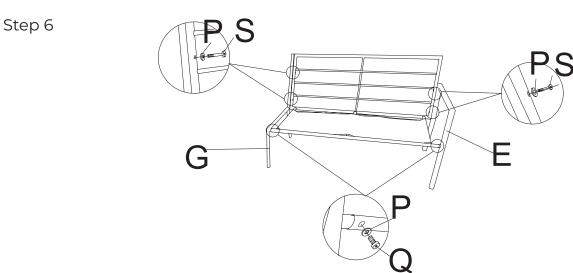

duct.
- · Reconfirm that all bolts, screws, and knobs are secure every 90 days.
- · Please retain these instructions for future reference.

### **Assembly Instructions**

|           | Α      | 1  |
|-----------|--------|----|
|           | В      | 1  |
|           | С      | 2  |
|           | D      | 1  |
|           | Е      | 1  |
|           | F      | 1  |
| H         | G      | 1  |
|           | Н      | 1  |
| F         | I      | 1  |
|           | J      | 1  |
|           | K      | 1  |
| <u> </u>  | L      | 4  |
|           | M      | 5  |
|           | N      | 6  |
|           | 0      | 1  |
| 0         | Р      | 44 |
| <br>M6*12 | Q<br>2 | 10 |
| M6*15     | R      | 14 |
| M6*35     | S      | 20 |
| •         | Т      | 1  |







## **Assembly Instructions**









Step 8



Step 9



Step 9



Step 9