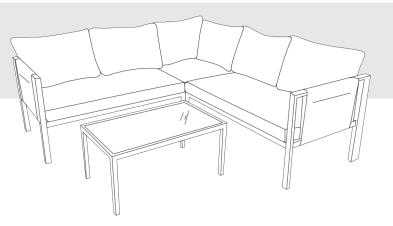

# Outdoor Patio Sectional and Coffee Table Set

MODEL NUMBER: COP30016

Thank you for purchasing your new Outdoor Patio Sectional and Coffee Table Set