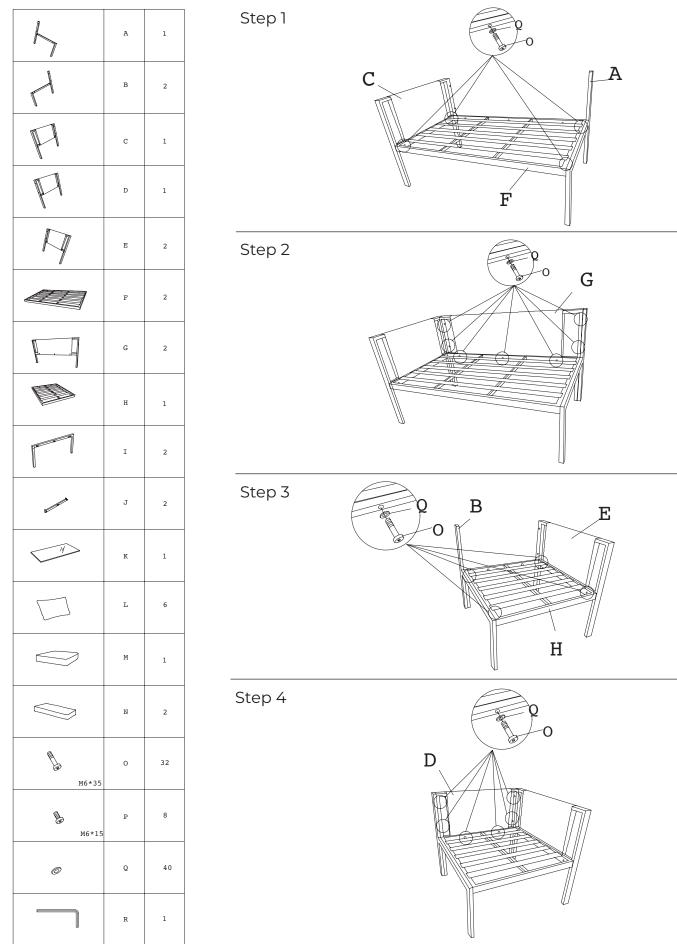

any time.

**WARNING:** Never use this product as a support. Do not shake, lean, or climb on the

**WARNING:** Do not place heavy objects on the product.

#### **BEFORE INSTALLATION**

- Please list all parts as below first to check if any part is missing. If so contact customer service.
- Do be careful that some parts are heavy and sharp.
- Please follow the assembly steps to install the product, if you find spare parts left, don't be worried, the left spare parts are prepared for bad ones if occurred.
- Please fully tighten all screws only when they are in place.
- · Please do not exceed the bearing limitations of the product.
- Reconfirm that all bolts, screws, and knobs are secure every 90 days.
- · Please retain these instructions for future reference.

### **Assembly Instructions**



# Assembly Instructions



Step 9