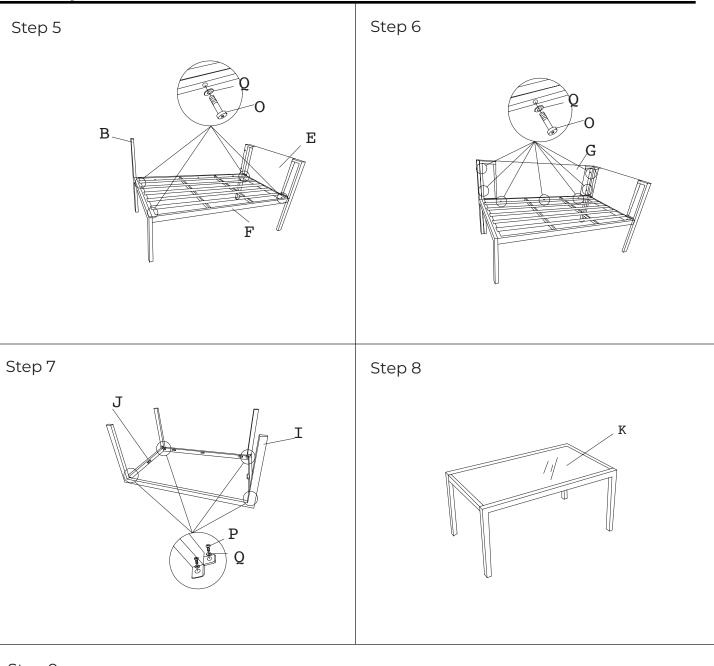

er use this product as a support. Do not shake, lean, or climb on the

**WARNING:** Do not place heavy objects on the product.

#### **BEFORE INSTALLATION**

- Please list all parts as below first to check if any part is missing. If so contact customer service.
- Do be careful that some parts are heavy and sharp.
- Please follow the assembly steps to install the product, if you find spare parts left, don't be worried, the left spare parts are prepared for bad ones if occurred.
- Please fully tighten all screws only when they are in place.
- · Please do not exceed the bearing limitations of the product.
- Reconfirm that all bolts, screws, and knobs are secure every 90 days.
- · Please retain these instructions for future reference.

### **Assembly Instructions**



# Assembly Instructions



Step 9