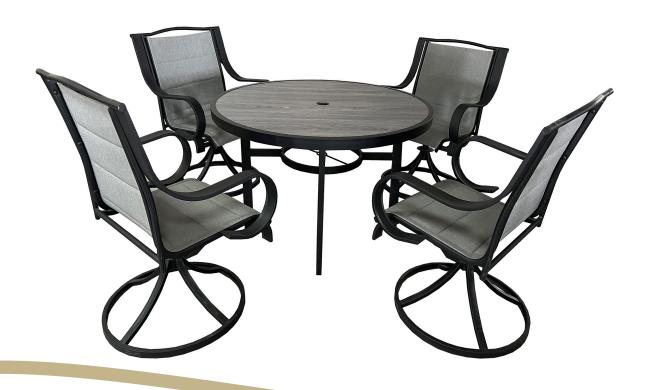

## 4 Place Seating Outdoor Round Dining Table and Swivel Chairs Set

Make every meal a memorable experience with the Deko Living 4 Place Seating Outdoor Patio Dining Table and Swivel Chairs Set. Designed for ultimate comfort and style, this set combines modern functionality with a touch of elegance. Whether you're hosting a casual BBQ, enjoying a family meal, or relaxing with friends, this set provides the perfect setting for any outdoor occasion. Featuring a sturdy powder-coated steel frame and plush Textilene fabric swivel chairs, this dining set offers a smooth 360-degree swivel motion for added relaxation and easy conversation.

- Comfortable Swivel Chairs: Each chair features a smooth 360-degree swivel for easy movement, allowing you to chat, relax, and enjoy your outdoor space with ease.
- Durable Powder-Coated Steel Frame: Constructed with a powder-coated steel frame, this set is built to last, offering superior rust resistance and longterm durability, even in the harshest outdoor conditions.
- Plush Textilene Fabric Chairs: The chairs are designed with Textilene fabric, providing a breathable and supportive seating experience that is both comfortable and easy to clean.
- 4-Person Seating: The set comfortably seats up to four people, making it ideal for family meals, casual gatherings, or intimate outdoor dining experiences.