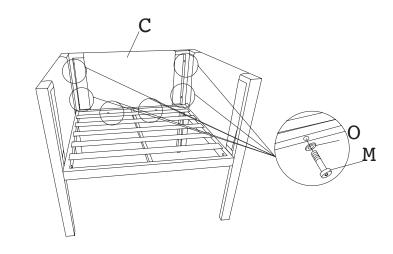

screws, and knobs are secure every 90 days.
- · Please retain these instructions for future reference.

# **Assembly Instructions**

| Assembly in | structi | 0115 |  |
|-------------|---------|------|--|
| P           | A       | 3    |  |
|             | В       | 3    |  |
| H           | С       | 2    |  |
|             | D       | 2    |  |
|             | Е       | 1    |  |
| <u> </u>    | F       | 1    |  |
|             | G       | 2    |  |
|             | Н       | 2    |  |
|             | I       | 1    |  |
|             | J       | 4    |  |
|             | K       | 2    |  |
|             | L       | 1    |  |
| M6*35       | М       | 31   |  |
| M6*15       | N       | 8    |  |
| 0           | 0       | 39   |  |
|             | P       | 1    |  |

Step 1



Step 2



Step 3



Step 4



Step 7