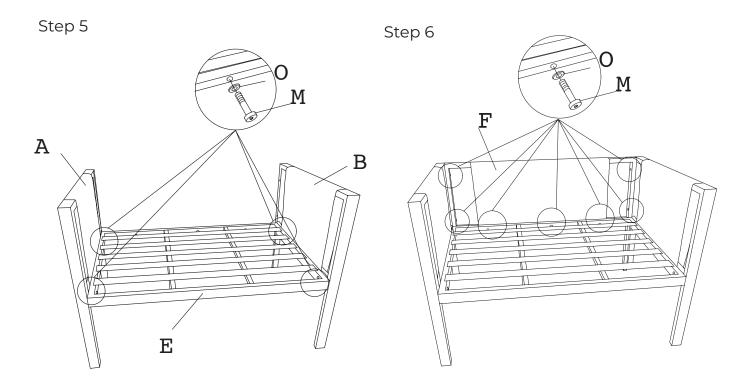

e secure every 90 days.
- · Please retain these instructions for future reference.

# **Assembly Instructions**

| Assembly in | structi | 0115 |  |
|-------------|---------|------|--|
| P           | A       | 3    |  |
|             | В       | 3    |  |
| H           | С       | 2    |  |
|             | D       | 2    |  |
|             | Е       | 1    |  |
| <u> </u>    | F       | 1    |  |
|             | G       | 2    |  |
|             | Н       | 2    |  |
|             | I       | 1    |  |
|             | J       | 4    |  |
|             | K       | 2    |  |
|             | L       | 1    |  |
| M6*35       | М       | 31   |  |
| M6*15       | N       | 8    |  |
| 0           | 0       | 39   |  |
|             | P       | 1    |  |

Step 1



Step 2



Step 3



Step 4



Step 7