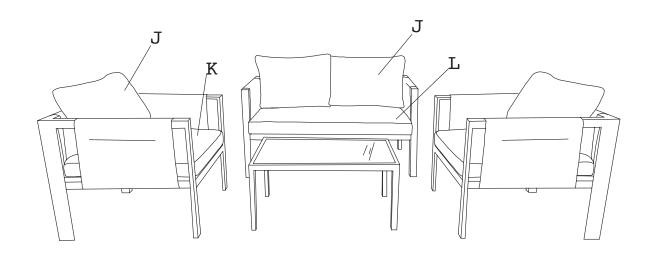

# **Assembly Instructions**

| Assembly in | structi | 0115 |  |
|-------------|---------|------|--|
| P           | A       | 3    |  |
|             | В       | 3    |  |
| H           | С       | 2    |  |
|             | D       | 2    |  |
|             | Е       | 1    |  |
| <u> </u>    | F       | 1    |  |
|             | G       | 2    |  |
|             | Н       | 2    |  |
|             | I       | 1    |  |
|             | J       | 4    |  |
|             | K       | 2    |  |
|             | L       | 1    |  |
| M6*35       | М       | 31   |  |
| M6*15       | N       | 8    |  |
| 0           | 0       | 39   |  |
|             | P       | 1    |  |