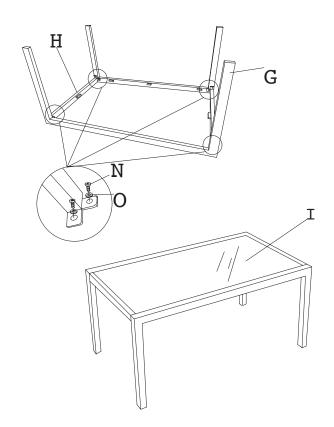

d knobs are secure every 90 days.
- · Please retain these instructions for future reference.

# **Assembly Instructions**

| Assembly in | structi | 0115 |  |
|-------------|---------|------|--|
| P           | A       | 3    |  |
|             | В       | 3    |  |
| H           | С       | 2    |  |
|             | D       | 2    |  |
|             | Е       | 1    |  |
| <u> </u>    | F       | 1    |  |
|             | G       | 2    |  |
|             | Н       | 2    |  |
|             | I       | 1    |  |
|             | J       | 4    |  |
|             | K       | 2    |  |
|             | L       | 1    |  |
| M6*35       | М       | 31   |  |
| M6*15       | N       | 8    |  |
| 0           | 0       | 39   |  |
|             | P       | 1    |  |

Step 1



Step 2



Step 3



Step 4



Step 7