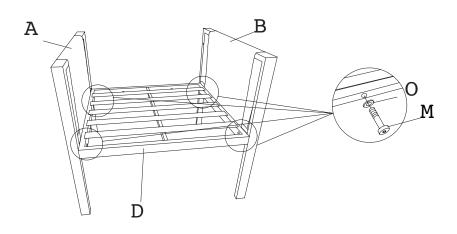

ll bolts, screws, and knobs are secure every 90 days.
- · Please retain these instructions for future reference.

# **Assembly Instructions**

| Assembly in | structi | 0115 |  |
|-------------|---------|------|--|
| P           | A       | 3    |  |
|             | В       | 3    |  |
| H           | С       | 2    |  |
|             | D       | 2    |  |
|             | Е       | 1    |  |
| <u> </u>    | F       | 1    |  |
|             | G       | 2    |  |
|             | Н       | 2    |  |
|             | I       | 1    |  |
|             | J       | 4    |  |
|             | K       | 2    |  |
|             | L       | 1    |  |
| M6*35       | М       | 31   |  |
| M6*15       | N       | 8    |  |
| 0           | 0       | 39   |  |
|             | P       | 1    |  |

Step 1



Step 2



Step 3



Step 4



Step 7