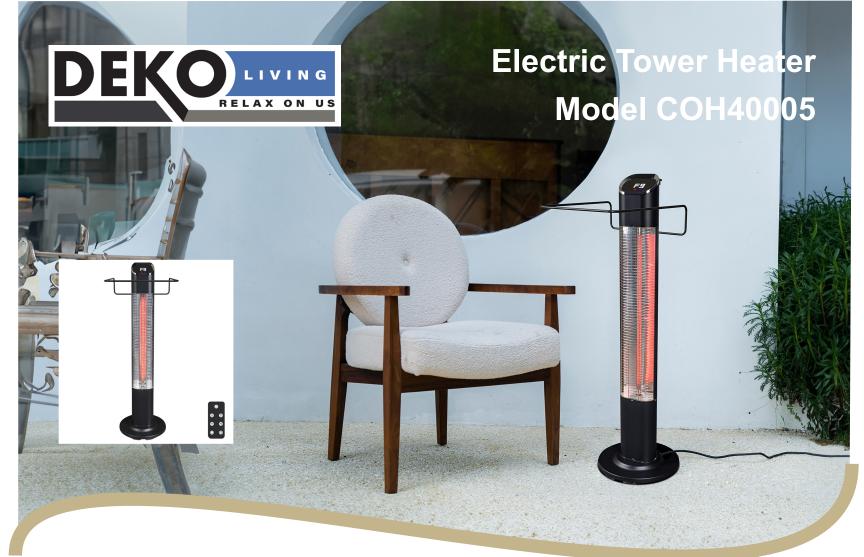

## 1500W Electric Oscillating Tower Heater with Carbon Fiber Tube

Stay cozy and comfortable with the **Deko Living 1500W Electric Tower Heater with Carbon Fiber Tube** a sleek, modern, and powerful heating solution for any space. This portable tower heater offers fast, efficient warmth with custom power settings and advanced safety features. Its oscillating function provides wide-area heat distribution, while the waterproof design makes it ideal for both indoor and outdoor use. Whether you're relaxing at home or entertaining guests on the patio, this heater has you covered.

- Fast and Efficient Heating 1500W power output with a high-performance carbon fiber heating element for instant, energy-efficient warmth. Two & nine power settings let you customize the heating intensity to suit your comfort level.
- Smart Controls for Ultimate Convenience Features a digital display with touch button controls. Includes a remote control for adjusting power, timer, and wide area oscillation from across the room. I to 24 hour timer allows you to schedule heating sessions.
- Wide-Area Heating with Oscillation Oscillating design distributes heat evenly across larger areas, warming up every corner of the room. Ideal for living rooms, patios, bedrooms, or any space that needs quick, consistent warmth.
- Safe, Durable, and Weather-Resistant Tip-over protection and overheat protection provide peace of mind for households with kids or pets. Waterproof design makes it safe for use indoors or outdoors, even in damp environments.

## **Product Specifications**

- Heating Element: Carbon Fiber Tube
- Power Settings: Two and Nine
- Voltage: AC100-120V, 50/60Hz
- · Wattage: 1500W
- Accessories: Remote Control

Product Dimensions: 10.80"W x 10.80"D x 40.4"H Product Weight: 15.50 lbs