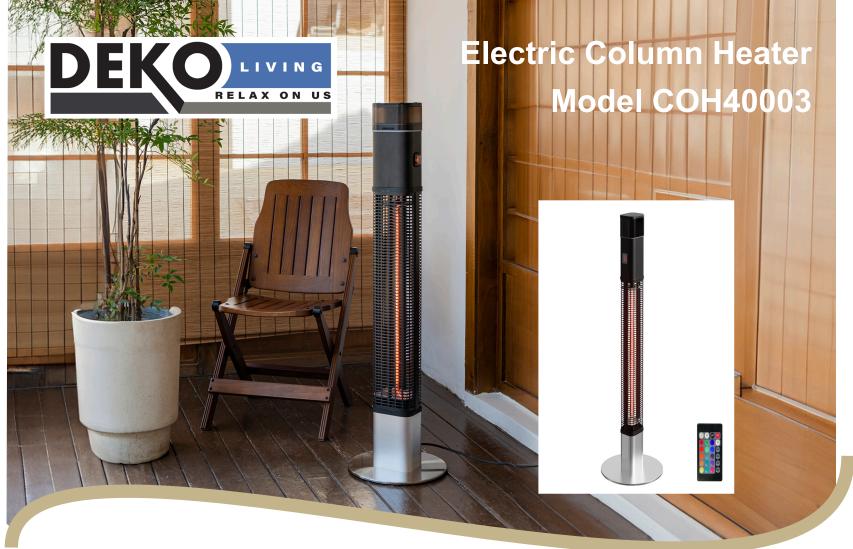

## 1500W Electric Column Heater with Carbon Fiber Tube and Sound

Experience warmth like never before with the Deko Living **1500W** Electric Heater with Carbon Fiber Tube and Sound a stylish and multifunctional solution for your indoor and outdoor comfort needs. Combining heating with modern entertainment features, this heater is designed to elevate your lifestyle. Perfect for cozy nights, gatherings, or patio lounging, this portable heater delivers warmth, sound, and style in one sleek package.

- Efficient and Powerful Heating Features a carbon fiber heating element for rapid, energy-efficient warmth. 1500W power output ensures effective heating for small to medium spaces.
- Integrated Sound and Bluetooth Functionality
   Enjoy your favorite tunes while staying warm with
   built-in Bluetooth speakers. Combine entertainment
   and comfort for a premium experience.
- Safety and Durability Designed with tip-over protection for safe operation. Waterproof construction ensures reliable use in both indoor and outdoor environments.
- Stylish and Portable Design Includes a sleek stainless steel base for stability and a modern look. Portable stand design makes it easy to move and position wherever warmth is needed.

**Product Specifications** 

• Heating Element: Carbon Fiber Tube

• Power Settings: 750w / 1500w

• Voltage: AC100-120V, 50/60Hz

• **Wattage:** 1500W

Accessories: Remote Control

Product Dimensions: 11.8"W x 11.8"D x 43.50"H