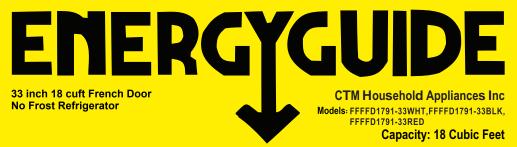

Type 11

6.5 to 8.4 volume in ft³/volume en pi³

**d'énergie**Modèles similaires comparés

Model number

similar models

compared

FFFFD1791-33WHT,FFFFD1791-33BLK FFFFD1791-33RED

Numéro de Modèle