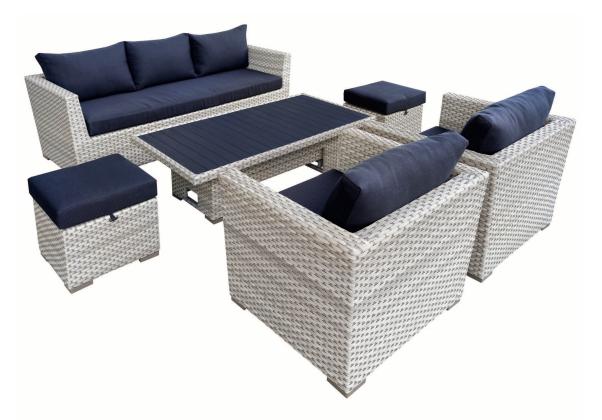

## Wicker Sofa with Ottoman and Table Set Model COP30010

**Deko Living** outdoor wicker sofa with ottoman and adjustable coffee/dining table set will make a great addition to your patio, deck, or garden, providing a comfortable and stylish seating area for outdoor relaxation and entertainment. Whether your outdoor retreat is located in the mountains, on the coast, or your back yard, this sofa dining set will add to your enjoyable time with friends and family.

## Features:

- 7 seats, for 10' x 8' area patio
- · Included with 7 cushions and 4 pillows
- · Durable Powder Coated Structure
- The cushions are conveniently designed with zippers for a quick and easy wash.
- Easy assembly

- 1 x Sofa
- · 2 x Sofa Chairs
- 2 x Ottoman seats
- 1 x Table
- 7 x Polyester Fabric Cover Cushions
- 5 x Polyester Fabric Cover Pillows

## **Product Dimensions:**

Sofa: 75" W x 29.72" D x 25" H

Sofa Chair: 32.48" W x 29.72" D x 25" H Ottoman: 17.52" W x 17.52" D x 12.80" H

Table: 55.12" W x 29.53" D x 15.55 to 23.62" H

Weight: 181.44 lbs