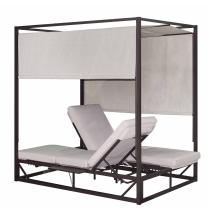

## Outdoor Rectangular Biege Patio Daybed Model COP30504CHPG

Create an oasis with this lovely **Deko Living Daybed**, make it the centerpiece of your backyard sanctuary. Its spacious and comfort lounging is perfect for enjoying lazy summer days and long summer nights. Stylishly covered cushions with fabric upholstery is supported by a steel frame to create 2 dual adjustable sunbeds from either side. The base of the bed is made from aluminum adjustable legs. The grey canopy curtains are excellent for providing privacy and shade on hot sunny days.

## Features:

- · Canopy, two piece curtains and back panel
- · Overhead shading and retractable side curtains
- · Sponge mattress adds soft protection and comfort
- · Manual backrest adjustment gears
- · Two independantly adjustable reclining backrest
- · Bottom leg support contains 4 adjustment screws
- Durable Powder Coated Aluminum frame Construction

## **Specifications:**

- Square Aluminum Frame Daybed
- Two piece top curtain
- · Two 4" thick back Cushions