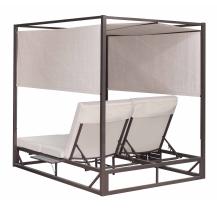

## Outdoor Rectangular Biege Patio Daybed Model COP30504CHPG

Create an oasis with this lovely **Deko Living Daybed**, make it the centerpiece of your backyard sanctuary. Its spacious and comfort lounging is perfect for enjoying lazy summer days and long summer nights. Stylishly covered cushions with fabric upholstery is supported by a steel frame to create 2 dual adjustable sunbeds from either side. The base of the bed is made from aluminum adjustable legs. The grey canopy curtains are excellent for providing privacy and shade on hot sunny days.

## Features:

- · Canopy, two piece curtains and back panel
- · Overhead shading and retractable side curtains
- · Sponge mattress adds soft protection and comfort
- · Manual backrest adjustment gears
- · Two independantly adjustable reclining backrest
- · Bottom leg support contains 4 adjustment screws
- Durable Powder Coated Aluminum frame Construction

## **Specifications:**

- Square Aluminum Frame Daybed
- Two piece top curtain
- · Two 4" thick back Cushions