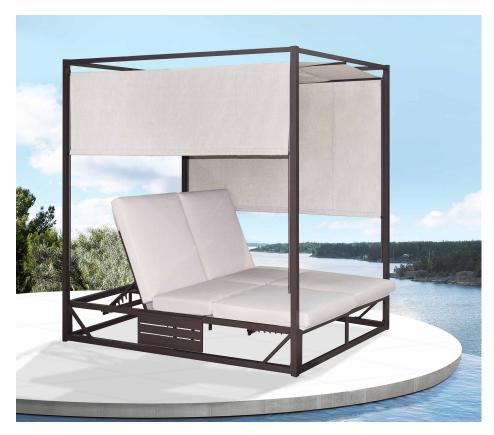

## Outdoor Rectangular Biege Patio Daybed Model COP30504CHPG

Create an oasis with this lovely **Deko Living Daybed**, make it the centerpiece of your backyard sanctuary. Its spacious and comfort lounging is perfect for enjoying lazy summer days and long summer nights. Stylishly covered cushions with fabric upholstery is supported by a steel frame to create 2 dual adjustable sunbeds from either side. The base of the bed is made from aluminum adjustable legs. The grey canopy curtains are excellent for providing privacy and shade on hot sunny days.

## Features:

- · Canopy, two piece curtains and back panel
- · Overhead shading and retractable side curtains
- · Sponge mattress adds soft protection and comfort
- · Manual backrest adjustment gears
- · Two independantly adjustable reclining backrest
- · Bottom leg support contains 4 adjustment screws
- Durable Powder Coated Aluminum frame Construction

## **Specifications:**

- Square Aluminum Frame Daybed
- Two piece top curtain
- · Two 4" thick back Cushions

## **Product Dimensions:**

Daybed: 58.27" W x 78.74" D x 77.17" H

Weight: 92.59 lbs