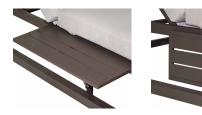

## Features:

- · Canopy, two piece curtains and back panel
- · Overhead shading and retractable side curtains
- · Sponge mattress adds soft protection and comfort
- · Manual backrest adjustment gears
- · Two independantly adjustable reclining backrest
- · Bottom leg support contains 4 adjustment screws
- Durable Powder Coated Aluminum frame Construction