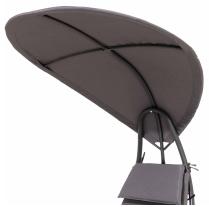

## **Specifications:**

- · Hammock chaise lounge chair
- · Headrest pillow cushion
- · Integrated Canopy
- · Powder coated frame
- · Water resistant textilene fabric mesh hammock

**Product** 

Dimension: 74.8" W x 28.7" D x 65" H