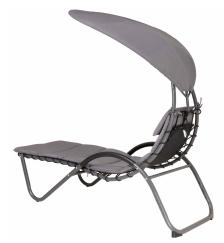

## Outdoor Lounge Chair & Canopy Model COP20203

Experience ultimate relaxation with our exquisite **Deko Living** chaise lounge chair, complete with a luxurious canopy. Crafted with a water-resistant textilene mesh fabric, this lounge chair is designed to withstand the elements while providing exceptional comfort. The textilene fabric support is laced on a sturdy weather resistant powder-coated frame, ensuring durability and stability. To enhance your lounging experience, is included a Textilene covered headrest for added support and relaxation.

## Features:

- Chaise lounge chair with canopy
- · Includes textilene covered headrest cushion
- · Durable powder coated frame structure
- The cushion are conveniently designed for a quick and easy spot wash.
- Easy assembly

## **Specifications:**

- · Hammock chaise lounge chair
- · Headrest pillow cushion
- · Integrated Canopy
- · Powder coated frame
- · Water resistant textilene fabric mesh hammock

**Product** 

Dimension: 74.8" W x 28.7" D x 65" H