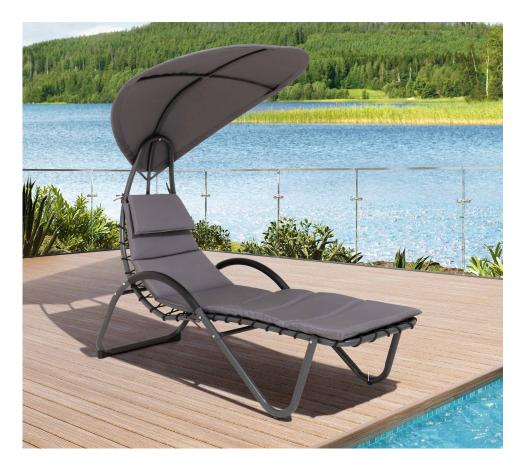

## Outdoor Lounge Chair & Canopy Model COP20203

Experience ultimate relaxation with our exquisite **Deko Living** chaise lounge chair, complete with a luxurious canopy. Crafted with a water-resistant textilene mesh fabric, this lounge chair is designed to withstand the elements while providing exceptional comfort. The textilene fabric support is laced on a sturdy weather resistant powder-coated frame, ensuring durability and stability. To enhance your lounging experience, is included a Textilene covered headrest for added support and relaxation.

## Features:

- Chaise lounge chair with canopy
- · Includes textilene covered headrest cushion
- · Durable powder coated frame structure
- The cushion are conveniently designed for a quick and easy spot wash.
- Easy assembly

## **Specifications:**

- · Hammock chaise lounge chair
- · Headrest pillow cushion
- · Integrated Canopy
- · Powder coated frame
- · Water resistant textilene fabric mesh hammock

**Product** 

Dimension: 74.8" W x 28.7" D x 65" H