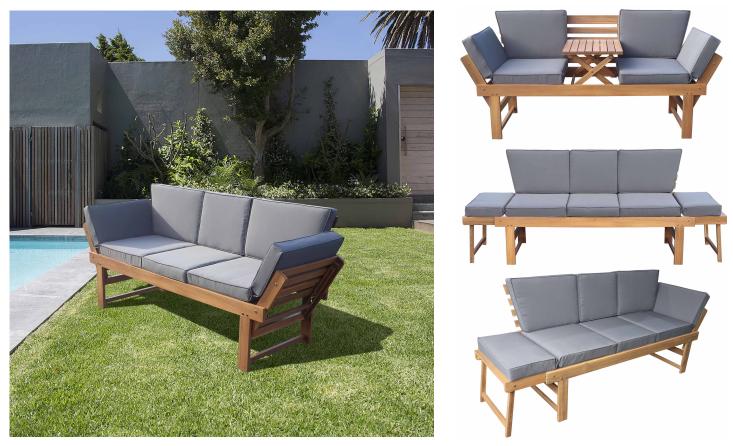

Discover the **Deko Living** Outdoor Acacia Wood Bench/Lounge with Fold Down Center Table & Side Panels for your outdoor oasis. A luxurious convertable bench/lounge for ultimate relaxation, made with durable acacia wood frame and comfortable textilene fabric covered cushions, our patio bench/lounge guarantees both style and comfort. Includes fold down table and armrests, to place yourself at the perfect spot to unwind. Elevate your outdoor space and indulge in the ultimate outdoor lounging experience with our Deko Living's exceptional sturdy outdoor patio furniture.

## Features:

- 3 seat bench with fold down table and armrests
- 1 piece seat cushion and 3 backrest cushions
- Durable Weather Resistant Frame Structure
- Textilene fabric conveniently designed for a quick and easy spot wash.
- Easy assembly

## **Specifications:**

- 1 x Bench
- 1 x Seat Cushion
- 3 x Backrest Cushions
- 1 x Acacia Wood Frame Design
- 1 x Textilene Fabric