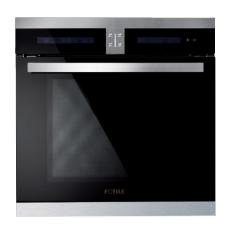

### **Convection Oven Spec Sheet**

KSS7002A / KSG7003A

FOTILE 24" Convection Oven meets all your demands for a built-in oven. With a wide temperature range from 104°F to 482°F, effortless one-touch operation, multifunctional 10 preset modes, 5 grill layers, and a 3D-Hot-Air Circulation System, the convection oven provides every home chef an opportunity to explore limitless culinary possibilities.

KSS7002A