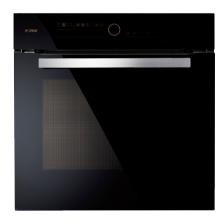

# Uniform Temperature for Accurate Cooking

Five Heating Tubes 3D-Hot-Air Circulation System Platinum-Alloy Temperature Sensor

KSG7003A

#### Professional Grade Glass Door

2 Layers of Low-E Glass+ 1 Layer of Tempered Glass Prevents heat loss from the oven and heat transfer to the door handle