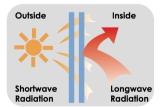

#### Professional Grade Glass Door

2 Layers of Low-E Glass+ 1 Layer of Tempered Glass Prevents heat loss from the oven and heat transfer to the door handle