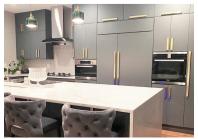

Range (°F)                    | 104 - 482                                                                                              | 104 - 482                                                                                              |
| Preset Modes                              | 10                                                                                                     | 10                                                                                                     |
| Operation                                 | Touchscreen                                                                                            | Touchscreen                                                                                            |





## **Installation Examples:**