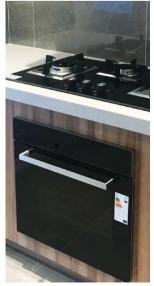

nge (°F)                    | 104 - 482                                                                                              | 104 - 482                                                                                              |
| Preset Modes                              | 10                                                                                                     | 10                                                                                                     |
| Operation                                 | Touchscreen                                                                                            | Touchscreen                                                                                            |





## **Installation Examples:**