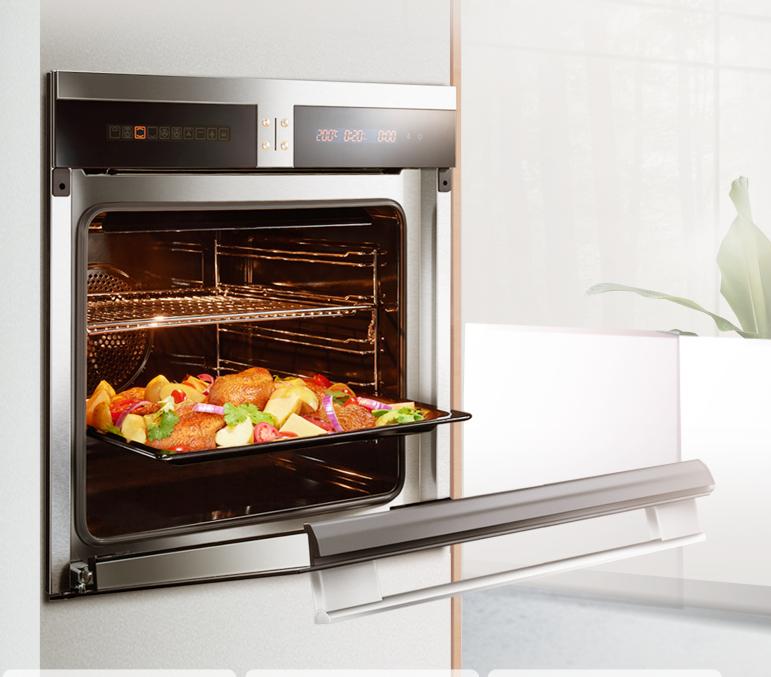

## **CONVECTION OVEN**

**Uniform Temperature for Accurate Cooking** 

# **Uniform Temperature** for Accurate Cooking

- Five Heating Tubes
- 3D-Hot-Air Circulation System
- Platinum-Alloy Temperature Sensor

### Professional Grade Glass Door

- Prevents Heat Loss from the oven
- Prevents heat transfer to the door handle for safe handling