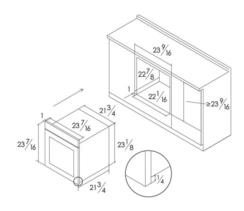

## **CONVECTION OVEN**

Uniform Temperature for Accurate Cooking

| Model                             | KSS7002A                                                                                           | KSG7003A                                                                                           |
|-----------------------------------|----------------------------------------------------------------------------------------------------|----------------------------------------------------------------------------------------------------|
| Certification                     | ETL                                                                                                | ETL                                                                                                |
| Product Dimensions (WxHxD)(inch)  | 23 7/16 x 23 7/16 x 21 3/4                                                                         | 23 7/16 x 23 7/16 x 21 3/4                                                                         |
| Built-in Dimensions (WxHxD)(inch) | Standard Built-in 22 1/16 x 23 1/4 x (≥21 11/16)<br>Flush Built-in 23 9/16 x 23 9/16 x (≥22 13/16) | Standard Built-In 22 1/16 x 23 1/4 x (≥21 11/16)<br>Flush Built-In 23 9/16 x 23 9/16 x (≥22 13/16) |
| Operation                         | Touchscreen                                                                                        | Touchscreen                                                                                        |
| Capacity (cu. ft.)                | 2.47                                                                                               | 2.47                                                                                               |
| Power (W)                         | 3800                                                                                               | 3800                                                                                               |
| Preset Modes                      | 10                                                                                                 | 10                                                                                                 |
| Temperature Range (°F)            | 104 - 482                                                                                          | 104 - 482                                                                                          |
| Warranty                          | 1-Year Full Warranty, Parts & Labor                                                                | 1-Year Full Warranty, Parts & Labor                                                                |

#### Installation Diagram(Unit: inch)

Standard Built-In

Flush Built-In

Toll Free: 888-315-0366

Adress: 6 Campus Dr, Suite 210, Parsippany, NJ 07054

Website: us.fotileglobal.com
Email: serviceusa@fotile.com