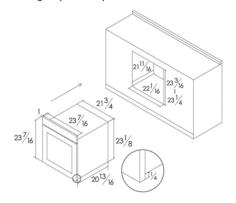

## **CONVECTION OVEN**

Uniform Temperature for Accurate Cooking

| Model                             | KSS7002A                                                                                           | KSG7003A                                                                                           |
|-----------------------------------|----------------------------------------------------------------------------------------------------|----------------------------------------------------------------------------------------------------|
| Certification                     | ETL                                                                                                | ETL                                                                                                |
| Product Dimensions (WxHxD)(inch)  | 23 7/16 x 23 7/16 x 21 3/4                                                                         | 23 7/16 x 23 7/16 x 21 3/4                                                                         |
| Built-in Dimensions (WxHxD)(inch) | Standard Built-in 22 1/16 x 23 1/4 x (≥21 11/16)<br>Flush Built-in 23 9/16 x 23 9/16 x (≥22 13/16) | Standard Built-In 22 1/16 x 23 1/4 x (≥21 11/16)<br>Flush Built-In 23 9/16 x 23 9/16 x (≥22 13/16) |
| Operation                         | Touchscreen                                                                                        | Touchscreen                                                                                        |
| Capacity (cu. ft.)                | 2.47                                                                                               | 2.47                                                                                               |
| Power (W)                         | 3800                                                                                               | 3800                                                                                               |
| Preset Modes                      | 10                                                                                                 | 10                                                                                                 |
| Temperature Range (°F)            | 104 - 482                                                                                          | 104 - 482                                                                                          |
| Warranty                          | 1-Year Full Warranty, Parts & Labor                                                                | 1-Year Full Warranty, Parts & Labor                                                                |

#### Installation Diagram(Unit: inch)

Standard Built-In

Flush Built-In

Toll Free: 888-315-0366

Adress: 6 Campus Dr, Suite 210, Parsippany, NJ 07054

Website: us.fotileglobal.com
Email: serviceusa@fotile.com