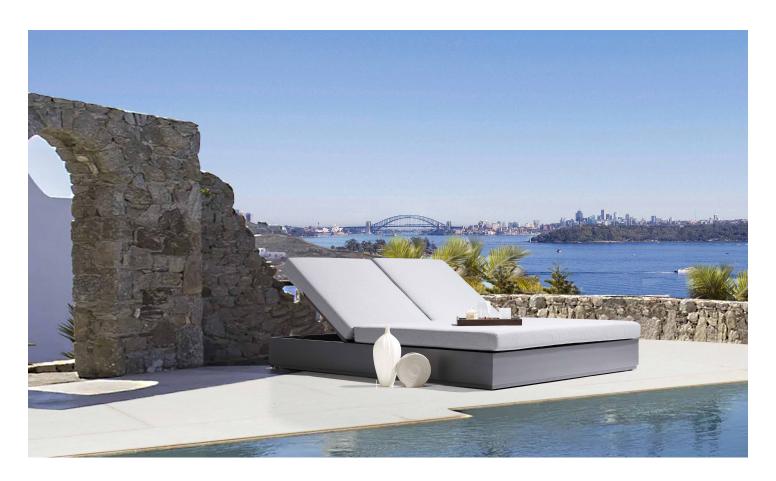

# Ficarazzi Rectangular Outdoor Patio Daybed Model COB10502

**Ficarazzi** double daybed retains the traditional design of the double leisure daybed, and get inspiration from the yacht, strong, energetic, carrying the concept of its own journey, is also the starting point of this daybed design.

## Features:

- Manual backrest adjustment gears with silent plastic accessories, freely adjusted according to comfort, and reduces noise.
- Overhead shading and retractable curtains on all sides for flexible sun control.
- 27kg/m3 density sponge mattress adds soft protection and comfort
- Soft, easy-care 100% textile cover is abrasion, wrinkle and dirt resistance
- Two independantly adjustable reclining backrest
- Strong, stable frame structure design with 5.875" wide aluminum plate