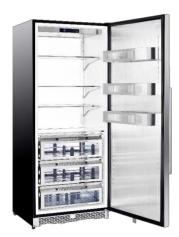

## **Specifications**

Total net capacity: 18.4 cu ft

No Frost Design

Multi Air Flow System

Touch Screen Temperature Control Shelf Stand

304 Stainless Steel

201 Stainless Steel Door With 304 Stainless Steel

Door Inner

304 Stainless Steel Drawers with Glass Front

Adjustable 304 Stainless Steel Door Baskets with

Glass Front

Stainless Steel Handle

Black Drawer Sliders Rubber on Each Drawer

Rubber Stoppers on Drawer Sides (3)

White LED Lighting

**Optional Silver Band Door Racks & Drawers Cabinet** 

**Color Black Casing** 

Electrical Requirements: 115 V Frequency (Hz): 60 Hz

**Product Dimension:** (W x D x H) (in): 30"x 27" x 74" 40HQ : 45 pcs