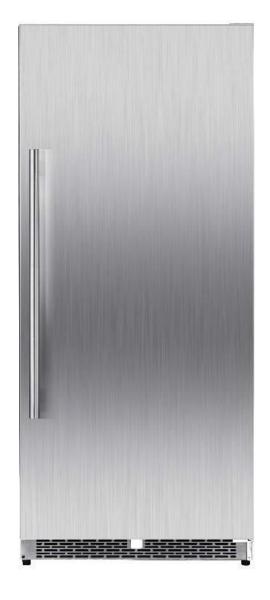

## FFRBI1821-30 FRIDGE

## **30" PRO-STYLE STAINLESS STEEL COLUMN**

## FRIDGE

## **Specifications**

Total net capacity: 18.4 cu ft

No Frost Design

Multi Air Flow System

Touch Screen Temperature Control Shelf Stand

304 Stainless Steel

201 Stainless Steel Door With 304 Stainless Steel

Door Inner