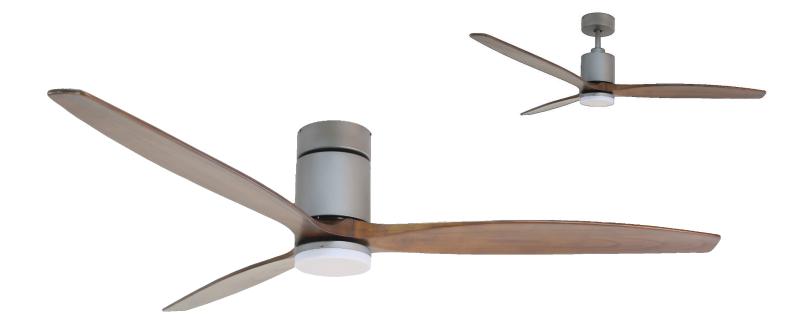

**RF Remote Control:** Controls 6 fan speeds, Light brightness and pre-set timer.

Lighting: Dimmable 18 Watt Plate.

Blade Design: Extremely low noise. Made of Solid Paulownia Wood.

# **Specifications:**

| Size      | Finish   | Blades       | CFM   | Power    |
|-----------|----------|--------------|-------|----------|
| 72 Inches | Titanium | Black Walnut | 7,430 | 22 Watts |