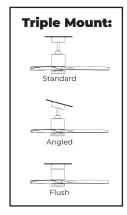

Connects phone with fan securely.
- · Allows to fully control the 20 Fan speeds and Light brightness with just a tap.
- Controls multiple fans in different rooms.

#### **VoceApp Scheduler:**

- Switch Fan On and Off at the desired speed.
- Switch Light On and Off at the desired brightness, independently from Fan.
- Program single events, weekday and weekend events.

## 3 Pre-Set Fan Programs:

- Breeze, gives a soothing, sequentially changing breeze speed.
- Wind, gives an invigorating, randomly changing wind speed.
- Eco, evens out room temperature providing a comfortable and energy efficient environment.

**RF Remote Control:** Controls 6 fan speeds, Light brightness and pre-set timer.

Lighting: Dimmable 18 Watt Plate.

Blade Design: Extremely low noise. Made of Solid Paulownia Wood.







# **Specifications:**

| Size      | Finish   | Blades       | CFM   | Power    |
|-----------|----------|--------------|-------|----------|
| 72 Inches | Titanium | Black Walnut | 7,430 | 22 Watts |