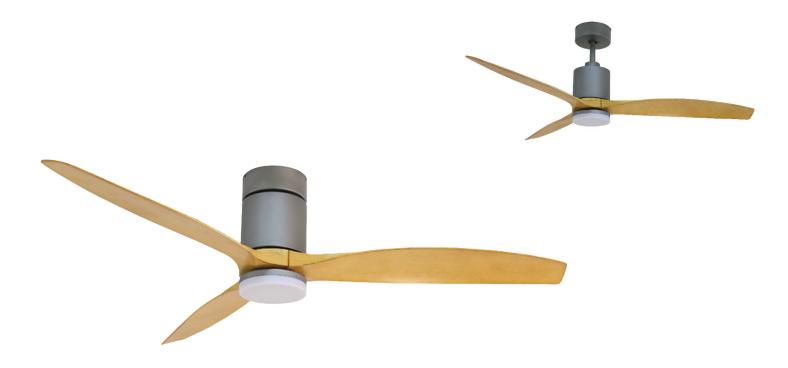

# **FAN MODEL CF00260-TTH**

RF Remote Control: Controls 6 fan speeds, Light brightness and pre-set timer.

Lighting: Dimmable 18 Watt Plate.

Blade Design: Extremely low noise. Hand Painted ABS.

# **Specifications:**

| Size      | Finish   | Blades     | СҒМ   | Power    |
|-----------|----------|------------|-------|----------|
| 60 Inches | Titanium | Honey Pine | 6,702 | 27 Watts |