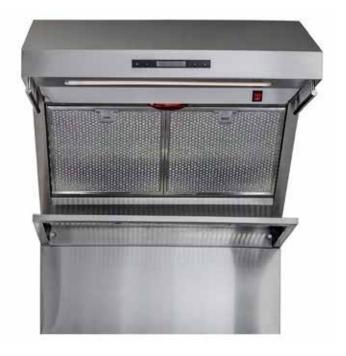

# FRHWM5029-30HB RANGE HOOD

FORNO ALTA QUALITA 30" 600 CFM RANGE HOOD WITH RED LIGHT WARMER / SHELF / BACK SPLASH HYBRID FILTERS, ALL STAINLESS STEEL

#### **Features:**

- All Stainless Steel
- Electronic Display Control
- Large Led Stripe Light
- 1 Blower 600 CFM
- 1 Red Light Warmer
- Back Splash/Shelf
- 2 Stainless Steel Hybrid Filters
- 2 Utensils Hanger
- Back & Top Opening Duct