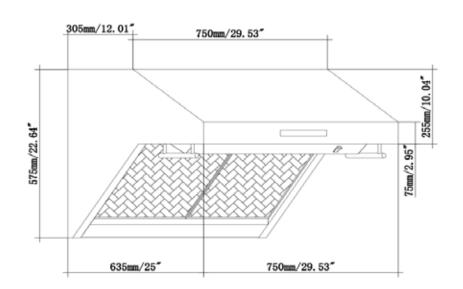

### **Product Dimension:**

(W x D x H) (in): 29.53" x 25" x 22.6"

Weight: 86.7 lbs