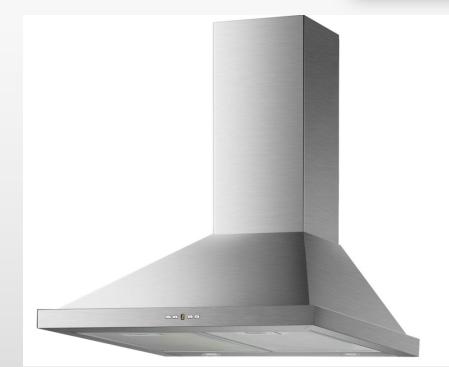

## Features:

- 75cm wide Pyramid hood (30')
- #430 SS body
- 3 Speed Electrical Push Button (E06)
- 1×190W Motor (Housing G)
- Suction Power = 350CFM ± 10%
- 2×1.5W Round Cold LED lights
- Hybrid filter (2 PCS)
- All plastic parts are anti-fire
- 110-120V 60Hz
- With 2×400mm SS430 chimney covers
- With 2m Aluminum Exhaust Pipe (Outlet Φ=150mm)
- Nomal Package