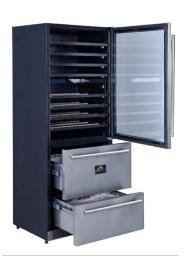

## Featured Product Specifications

Seamless Stainless-Steel Glass Door Anti-Fingerprint Finish Sleek Matching Stainless Steel Handle 7 Black Metal Wine Racks & 1 Display Adjustable Wine Rack Stainless Steel Drawer with Sliders

Temperature Range (C): Upper chamber 8-13C, Lower Chamber 13-18C, Drawer 1-8C

Blue LED Interior Light

Combi Wine Cooler & Drawer Fridge Electronic Control with LED Display

Two Independent Temperature Zones for Red and White Wines