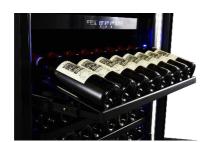

## Featured Product Specifications

Seamless Stainless-Steel Glass Door Anti-Fingerprint Finish Sleek Matching Stainless Steel Handle 7 Black Metal Wine Racks & 1 Display Adjustable Wine Rack Stainless Steel Drawer with Sliders

Temperature Range (C): Upper chamber 8-13C, Lower Chamber 13-18C, Drawer 1-8C

Blue LED Interior Light

Combi Wine Cooler & Drawer Fridge Electronic Control with LED Display

Two Independent Temperature Zones for Red and White Wines