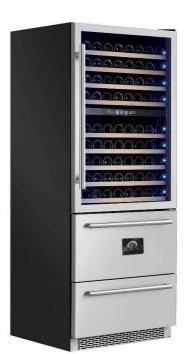

## Featured Product Specifications

Seamless Stainless-Steel Glass Door Anti-Fingerprint Finish Sleek Matching Stainless Steel Handle 7 Black Metal Wine Racks & 1 Display Adjustable Wine Rack Stainless Steel Drawer with Sliders

Temperature Range (C): Upper chamber 8-13C, Lower Chamber 13-18C, Drawer 1-8C

Blue LED Interior Light

Combi Wine Cooler & Drawer Fridge Electronic Control with LED Display

Two Independent Temperature Zones for Red and White Wines

## FWCDR6661-30

HIGH QUALITY 30" WINE COOLER – DUAL ZONE 144 BOTTLES 200 CANS