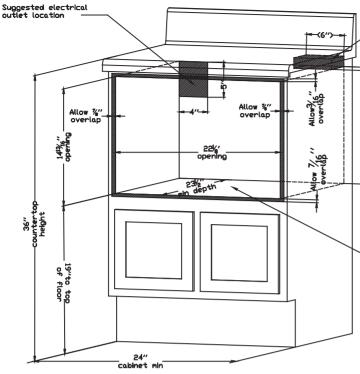

## **MICROWAVE DRAWER MEASUREMENTS**

Figure 1

21%

door

15" out o

grower opening

22%

door

Withtress

Figure 2

Figures 1 and 2 contain many Microwave Drawer measurements for reference when planning the drawer's location .This Microwave Drawer can be installed below any electric or gas wall oven.